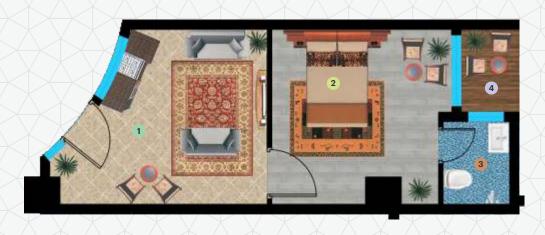

## 1 - BED APARTMENTS

AREA = 695 sq.ft

1 KITCHEN

8'-0"x8'-10"

2 LOUNGE

12'-9"x13'-3"

3 BEDROOM

12'-9.5"x14'-11"

**4** BATHROOM

5'-10"x8'-0"

5 TERRACE - 1

6'-3.5"x5'-0"