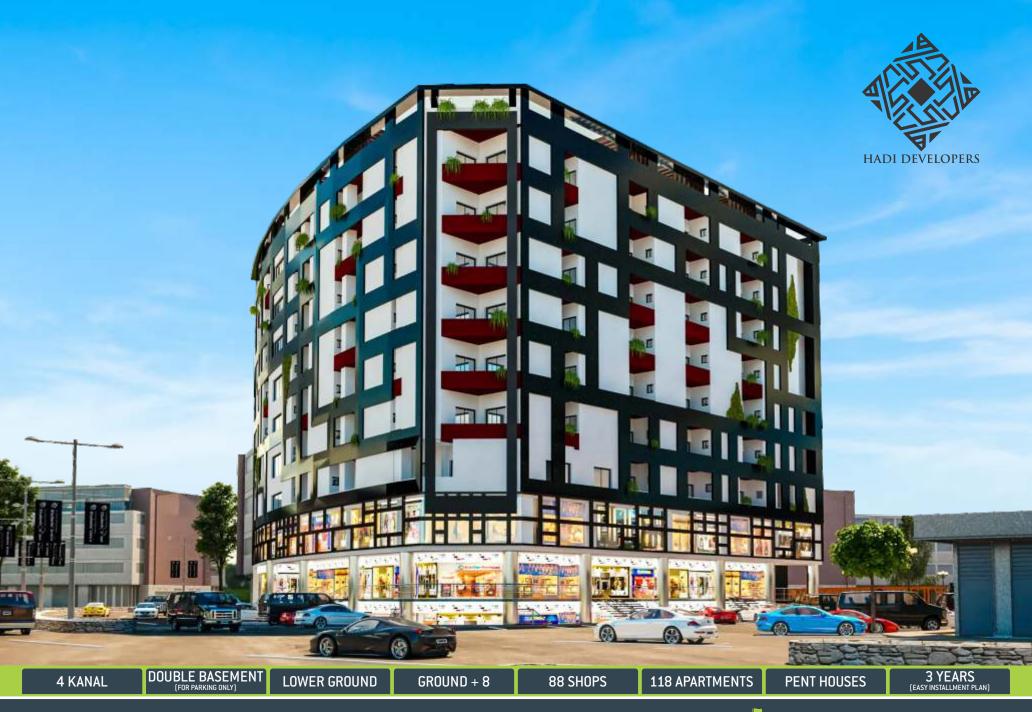

# PROJECT DESCRIPTION

Hadi Tower a project of Hadi Gardens has been built on a vision to bring a modern living space for our customers who prefer affordable yet luxurious hospitality. Designed keeping in mind the residential as well as commercial aspects of a modern society; Hadi Tower will be your preferred investment choice.

Quality & Innovation are the guiding principles for our team; built in the landscape of Margalla hills. Hadi Tower comprises of eight floor. Double basement for parking, lower ground & ground floor have been dedicated for commercial shops; while first floor layout is for corporate offices. 2<sup>nd</sup> to 8<sup>th</sup> floor has been dedicated for residential purposes.