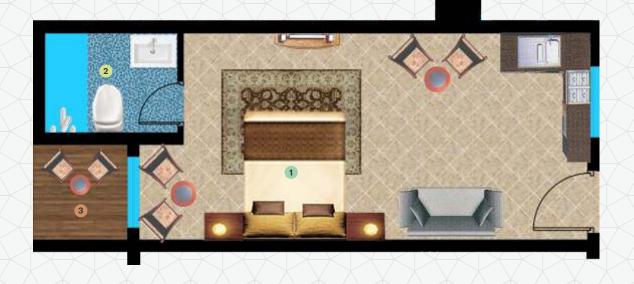

# STUDIO APARTMENTS

**AREA** = 537 sq.ft

1 STUDIO

23'-8"x12'-3"

2 BATH

8'-4"x6'-7"

**3** TERRACE

5'-4"x5'-8"