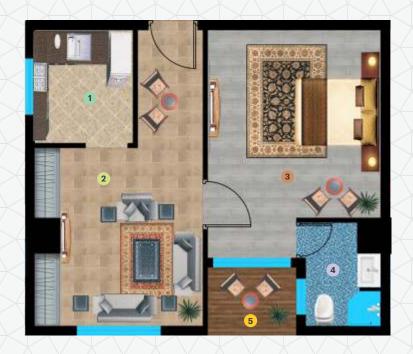

## 2 - BED APARTMENTS

AREA = 1010 sq.ft

14'-2"x7'-11"

2 LOUNGE 14'-2"x15'-11"

3 BEDROOM - 1 12'-4"x11'-9"

4 BEDROOM - 2 12'-4"x12'-0"

5 BATHROOM - 1 5'-8"x7'-6"

6 BATHROOM - 2 5'-8"x8'-5"

7 TERRACE - 1 4'-0"x7'-10"