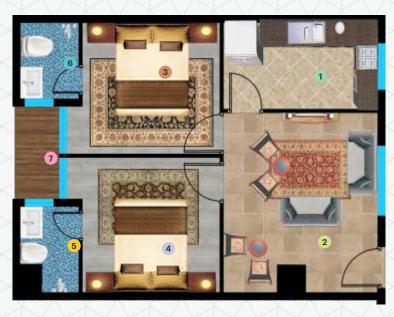

### 2 - BED APARTMENTS

AREA = 1155 sq.ft

10'-11"x13'-0"

2 LOUNGE 17'-6"x12'-9"

BEDROOM - 1 11'-8"x13'-3"

4 BEDROOM - 2 16'-3"x11'-9"

5 BATHROOM - 1 6'-6"x5'-3"

6 BATHROOM - 2 8'-3"x6'-9"

7 TERRACE - 1 5'-9"x4'-9"

TERRACE - 2 7'-0"x4'-0"

\*NOTE: Area 2 bed ranges from 880 sq.ft - 1155 sq.ft