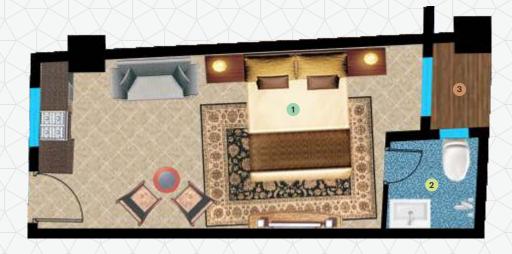

## STUDIO APARTMENTS

AREA = 540 sq.ft

1 STUDIO

12'-5"x24'-4"

2 BATH

6'-11"x6'-10"

3 TERRACE

6'-6"x4'-6"