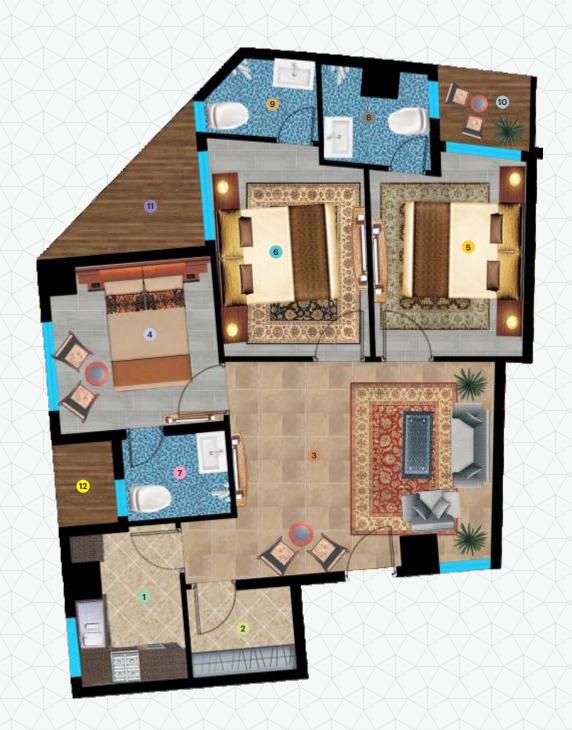

### AREA = 1490 sq.ft

1 KITCHEN 7'-10"x10'-9"

2 STORE 7'-10"x6'-3"

3 LOUNGE 17'-9"x15'-0"

4 BEDROOM - 1 11'-3"x11'-6"

5 BEDROOM - 2 10'-8"x12'-5"

6 BEDROOM - 3 11'-2"x15'-0"

BATHROOM - 1 7'-4"x6'-4"

BATHROOM - 2 8'-0"x6'-6"

9 BATHROOM - 3 5'-6"x5'-0"

10 TERRACE - 1 6'-0"x5'-0"

11 TERRACE - 2 6'-9"x6'-6"

12 TERRACE - 3 6'-0"x5'-6"