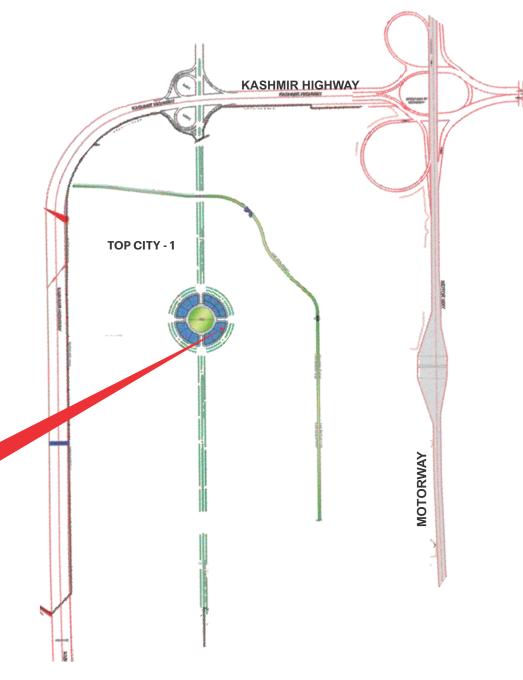

### **UPCOMING PROJECTS:**

- Hadi Gardens at Adiala Road, Rawalpindi
- Kashmir Highway, Islamabad
- Mega Project in Phase 8, Bahria Town
- GT Road, Rawalpindi

\*NOTE: Area Studio apartments ranges from 405 sq.ft - 540 sq.ft

Motorway 3 km (2 min)

Islamabad International Airport 5 km (4 min)

Centaures 22 km (25 min)

Faisal Masjid 25 km (28 min)

Zero Point 23 km (24 min)

Rawal Dam 30 km (38 min)

Bahria Town Phase - 8 42 km (65 min)

Murree **74 km (105 min)** 