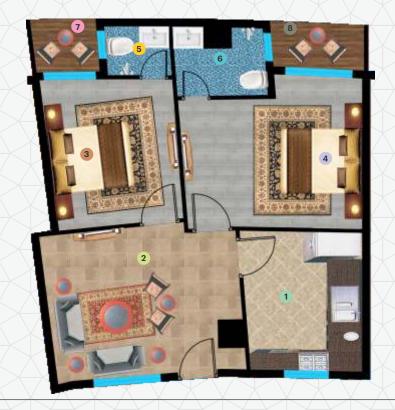

## 3-BED APARTMENTS

### AREA = 1490 sq.ft

1 KITCHEN 7'-10"x10'-9"

2 STORE 7'-10"x6'-3"

3 LOUNGE 17'-9"x15'-0"

4 BEDROOM - 1 11'-3"x11'-6"

5 BEDROOM - 2 10'-8"x12'-5"

6 BEDROOM - 3 11'-2"x15'-0"

BATHROOM - 1 7'-4"x6'-4"

BATHROOM - 2 8'-0"x6'-6"

9 BATHROOM - 3 5'-6"x5'-0"

10 TERRACE - 1 6'-0"x5'-0"

11 TERRACE - 2 6'-9"x6'-6"

12 TERRACE - 3 6'-0"x5'-6"