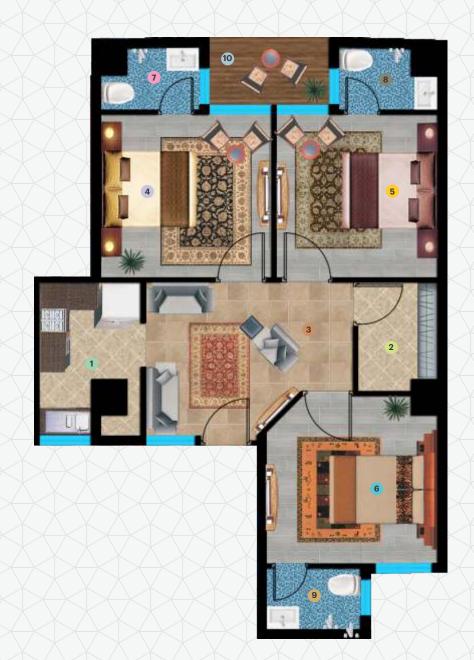

### AREA = 1268 sq.ft

1 KITCHEN 7'-4.5"x11'-5"

2 STORE 6'-4"x8'-3"

3 LOUNGE 14'-8"x11'-5"

4 BEDROOM - 1 12'-0"x11'-6"

5 BEDROOM - 2 12'-0"x11'-6"

6 BEDROOM - 3 12'-8"x11'-8"

BATHROOM - 1 6'-10"x5'-3"

BATHROOM - 2 8'-2"x5'-0"

9 BATHROOM - 3 6'-9"x5'-0"

10 TERRACE - 1 8'-4"x4'-8"